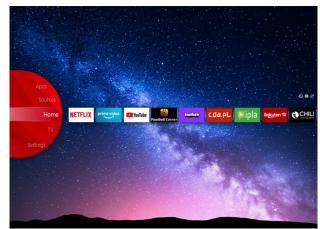

### JVC Smart Portal

Step into the future of home entertainment with our cutting-edge Smart TV. Easy to navigate, with just one click you can connect to a world of endless entertainment possibilities, from streaming your favorite shows, movies and music, to accessing a wide range of apps and content. JVC Smart TV transforms your living room into a dynamic and immersive media hub. Find all that entertainment in one place in the JVC Smart Center.