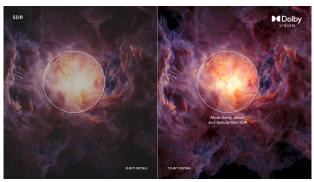

### Dolby Vision HDR

Revolution in vision. With incredible brightness, contrast, and color, JVC TVs bring entertainment to life before your eyes. By fully leveraging the maximum potential of new cinema projection technology, Dolby Vision gives the result of a refined, lifelike image that will make you forget you are looking at a screen.