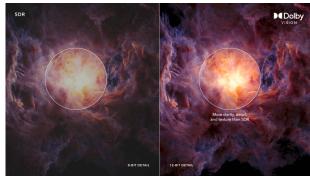

## Dolby Vision HDR

Revolution in vision. With incredible brightness, contrast, and color, JVC TVs bring entertainment to life before your eyes. By fully leveraging the maximum potential of new cinema projection technology, Dolby Vision gives the result of a refined, lifelike image that will make you forget you are looking at a screen.