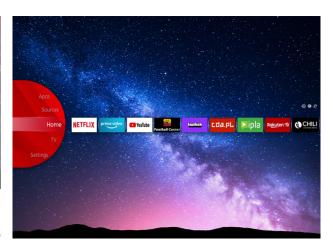

### JVC Smart Portal

Step into the future of home entertainment with our cutting-edge Smart TV. Easy to navigate, with just one click you can connect to a world of endless entertainment possibilities, from streaming your favorite shows, movies and music, to accessing a wide range of apps and content. JVC Smart TV transforms your living room into a dynamic and immersive media hub. Find all that entertainment in one place in the JVC Smart Center.