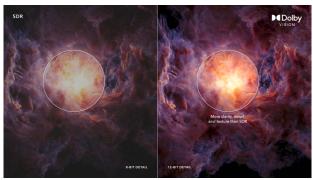

#### Dolby Vision HDR

Revolution in vision. With incredible brightness, contrast, and color, JVC TVs bring entertainment to life before your eyes. By fully leveraging the maximum potential of new cinema projection technology, Dolby Vision gives the result of a refined, lifelike image that will make you forget you are looking at a screen.