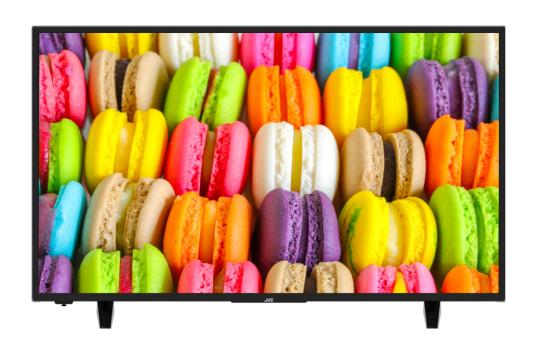

# JVC



## FULL HD/HD TVs

LT-43VF4000

- > FULL HD
- > 2 HDMI, 1 USB
- Dolby Audio









## Dolby Audio

Experience rich, cinematic audio that brings movies, music, and games to life with stunning clarity and depth. Elevate your audio experience and feel every detail with Dolby Audio Processing (DAP) - the ultimate sound technology.

FHD

Thanks to FHD screen resolution, your TV shows pictures more detailed than ever. With 1080p screen quality, you will not miss any details in your content with enhanced image clarity.





#### O Display

Resolution 1920x1080 Wide Color Gamut Non

#### Main Features

Smart TVNonProcessor TypeSINGLE CORETV-DVD CombiNon

## Video

HDR Non UHD Upscaler Non

Picture Modes

Dynamic, Game, Sports,
Cinema, Natural, User

Hybrid Log Gamma (HLG) Non

## Tuner

DVB-T2