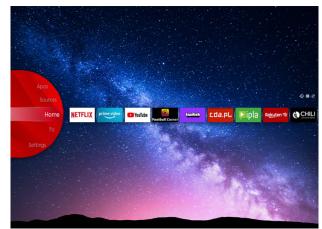

#### JVC Smart Portal

NETFLIX 🖸 YouTube

Step into the future of home entertainment with our cutting-edge Smart TV. Easy to navigate, with just one click you can connect to a world of endless entertainment possibilities, from streaming your favorite shows, movies and music, to accessing a wide range of apps and content. JVC Smart TV transforms your living room into a dynamic and immersive media hub. Find all that entertainment in one place in the JVC Smart Center.