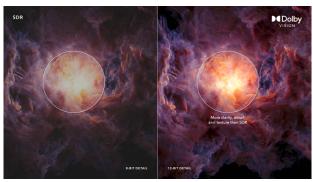

#### Dolby Vision HDR

Revolution in vision. With incredible brightness, contrast, and color, JVC TVs bring entertainment to life before your eyes. By fully leveraging the maximum potential of new cinema projection technology, Dolby Vision gives the result of a refined, lifelike image that will make you forget you are looking at a screen.