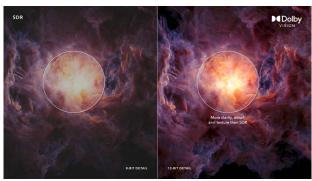

#### Dolby Vision HDR

Revolution in vision. With incredible brightness, contrast, and color, JVC TVs bring entertainment to life before your eyes. By fully leveraging the maximum potential of new cinema projection technology, Dolby Vision gives the result of a refined, lifelike image that will make you forget you are looking at a screen.