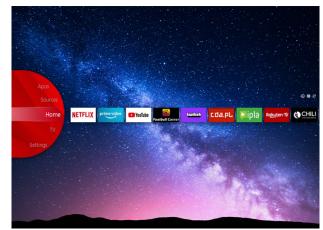

#### JVC Smart Portal

Step into the future of home entertainment with our cutting-edge Smart TV. Easy to navigate, with just one click you can connect to a world of endless entertainment possibilities, from streaming your favorite shows, movies and music, to accessing a wide range of apps and content. JVC Smart TV transforms your living room into a dynamic and immersive media hub. Find all that entertainment in one place in the JVC Smart Center.