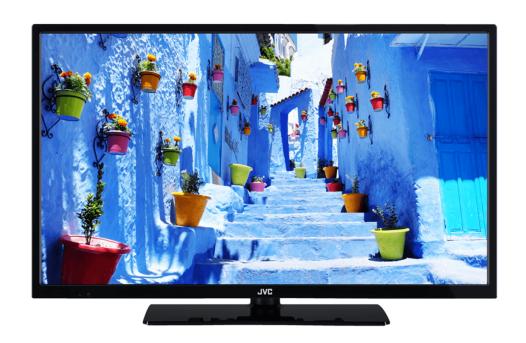

## FULL HD/HD TVs

LT-40VF42M

- > Dolby Audio
- > Full HD (FHD)
- > 3 HDMI 2 USB
- > usb clonning

### O Display

Size 40
Resolution FHD
Wide Color Gamut No