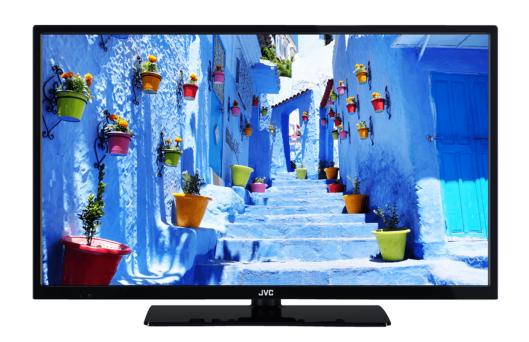

# FULL HD/HD TVs

LT-43VF42L

- > Full HD (FHD)
- > 3 HDMI 2 USB
- > usb clonning
- > Dolby Audio

### O Display

Size 43
Resolution FHD
Wide Color Gamut No