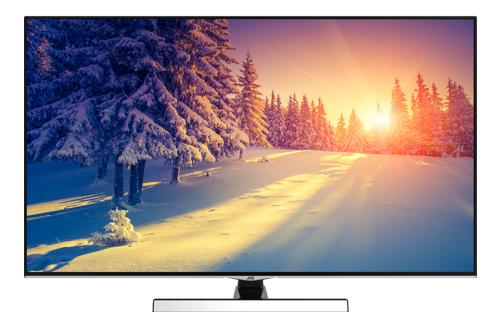

### UHD TVs

- LT-49VU7900
- > Ultra HD 4K
- > 4 HDMI, 2 USB
- > Smart TV
- > Dolby Vision
- > MEMC