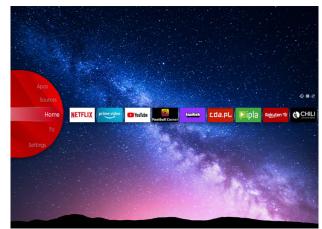

#### JVC Smart Portal

Step into the future of home entertainment with our cutting-edge Smart TV. Easy to navigate, with just one click you can connect to a world of endless entertainment possibilities, from streaming your favorite shows, movies and music, to accessing a wide range of apps and content. JVC Smart TV transforms your living room into a dynamic and immersive media hub. Find all that entertainment in one place in the JVC Smart Center.