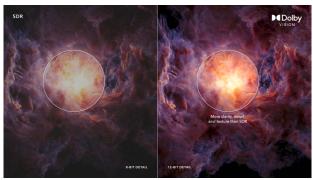

### Dolby Vision HDR

Revolution in vision. With incredible brightness, contrast, and color, JVC TVs bring entertainment to life before your eyes. By fully leveraging the maximum potential of new cinema projection technology, Dolby Vision gives the result of a refined, lifelike image that will make you forget you are looking at a screen.