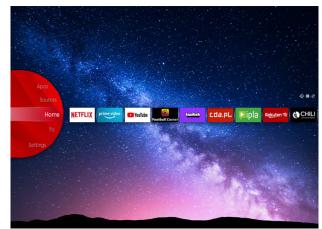

## JVC Smart Portal

Step into the future of home entertainment with our cutting-edge Smart TV. Easy to navigate, with just one click you can connect to a world of endless entertainment possibilities, from streaming your favorite shows, movies and music, to accessing a wide range of apps and content. JVC Smart TV transforms your living room into a dynamic and immersive media hub. Find all that entertainment in one place in the JVC Smart Center.