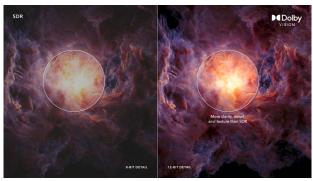

#### Dolby Vision HDR

Revolution in vision. With incredible brightness, contrast, and color, JVC TVs bring entertainment to life before your eyes. By fully leveraging the maximum potential of new cinema projection technology, Dolby Vision gives the result of a refined, lifelike image that will make you forget you are looking at a screen.