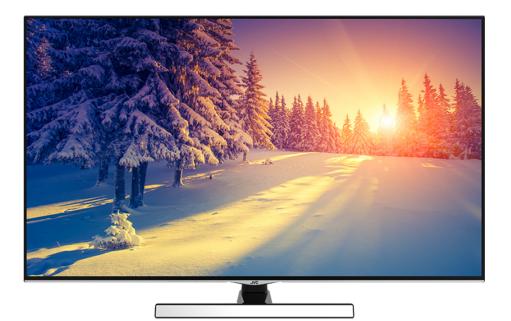

### UHD TVs

- LT-55VU7900
- > Ultra HD 4K
- > 4 HDMI, 2 USB
- > Smart TV
- > Dolby Vision
- > MEMC