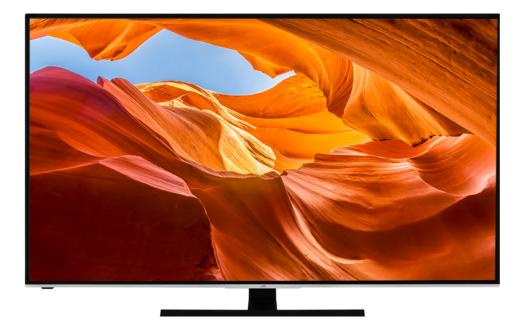

### UHD TVs

- LT-65VU6900
- > Ultra HD 4K
- > 3 HDMI, 2 USB
- Smart TV >
- > Dolby Vision
- > MEMC