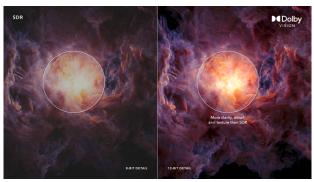

#### Dolby Vision HDR

Revolution in vision. With incredible brightness, contrast, and color, JVC TVs bring entertainment to life before your eyes. By fully leveraging the maximum potential of new cinema projection technology, Dolby Vision gives the result of a refined, lifelike image that will make you forget you are looking at a screen.