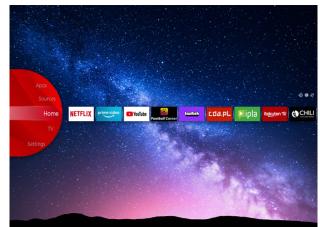

#### JVC Smart Portal

Step into the future of home entertainment with our cutting-edge Smart TV. Easy to navigate, with just one click you can connect to a world of endless entertainment possibilities, from streaming your favorite shows, movies and music, to accessing a wide range of apps and content. JVC Smart TV transforms your living room into a dynamic and immersive media hub. Find all that entertainment in one place in the JVC Smart Center.