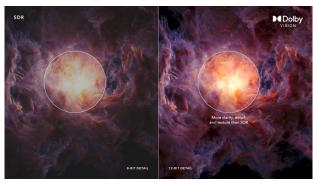

#### Dolby Vision HDR

Revolution in vision. With incredible brightness, contrast, and color, JLED bring entertainment to life before your eyes. By fully leveraging the maximum potential of new cinema projection technology, Dolby Vision gives the result of a refined, lifelike image that will make you forget you are looking at a screen.