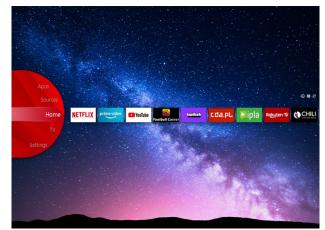

#### JVC Smart Portal

JVC Smart Center allows you to access various internet contents with a simple click on the remote control. Using Smart TV apps, basically, you can stream music, videos and movies in real time from several applications. You can watch the missed episodes of your favorite TV shows via catch up service; you can rent the latest movies or watch internet videos.