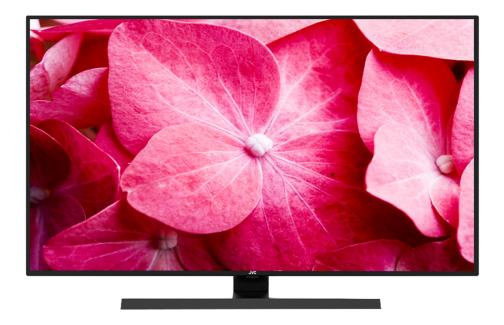

## Elite UHD TVs

- LT-55VU8900
- > Ultra HD 4K
- > 4 HDMI, 2 USB
- Smart TV >
- > Dolby Vision
- > MEMC

### Ultra HD (4K)

Catch every detail on every corner of the screen with sharper wide range of colors. Feel like living in a colorful virtual world or being surrounded by paintings of famous artists in an art gallery via UHD 4K.