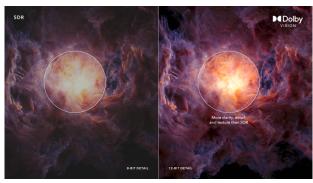

### Dolby Vision HDR

Revolution in vision. With incredible brightness, contrast, and color, JLED bring entertainment to life before your eyes. By fully leveraging the maximum potential of new cinema projection technology, Dolby Vision gives the result of a refined, lifelike image that will make you forget you are looking at a screen.