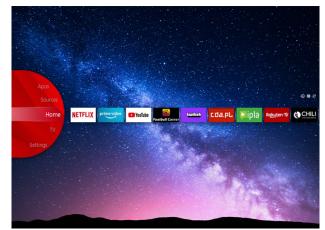

### JVC Smart Portal

JVC Smart Center allows you to access various internet contents with a simple click on the remote control. Using Smart TV apps, basically, you can stream music, videos and movies in real time from several applications. You can watch the missed episodes of your favorite TV shows via catch up service; you can rent the latest movies or watch internet videos.