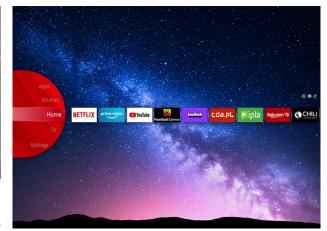

#### JVC Smart Portal

JVC Smart Center allows you to access various internet contents with a simple click on the remote control. Using Smart TV apps, basically, you can stream music, videos and movies in real time from several - applications. You can watch the missed episodes of your favorite TV shows via catch up service; you can rent the latest movies or watch internet videos.