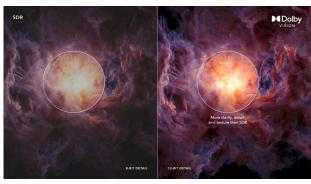

#### Dolby Vision HDR

Revolution in vision. With incredible brightness, contrast, and color, JLED bring entertainment to life before your eyes. By fully leveraging the maximum potential of new cinema projection technology, Dolby Vision gives the result of a refined, lifelike image that will make you forget you are looking at a screen.