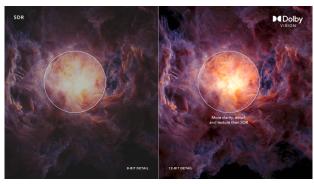

#### Dolby Vision HDR

Revolution in vision. With incredible brightness, contrast, and color, JLED bring entertainment to life before your eyes. By fully leveraging the maximum potential of new cinema projection technology, Dolby Vision gives the result of a refined, lifelike image that will make you forget you are looking at a screen.