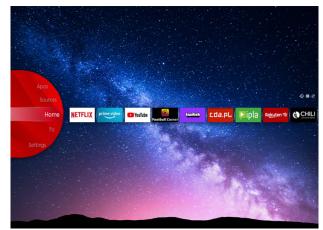

#### JVC Smart Portal

JVC Smart Center allows you to access various internet contents with a simple click on the remote control. Using Smart TV apps, basically, you can stream music, videos and movies in real time from several applications. You can watch the missed episodes of your favorite TV shows via catch up service; you can rent the latest movies or watch internet videos.